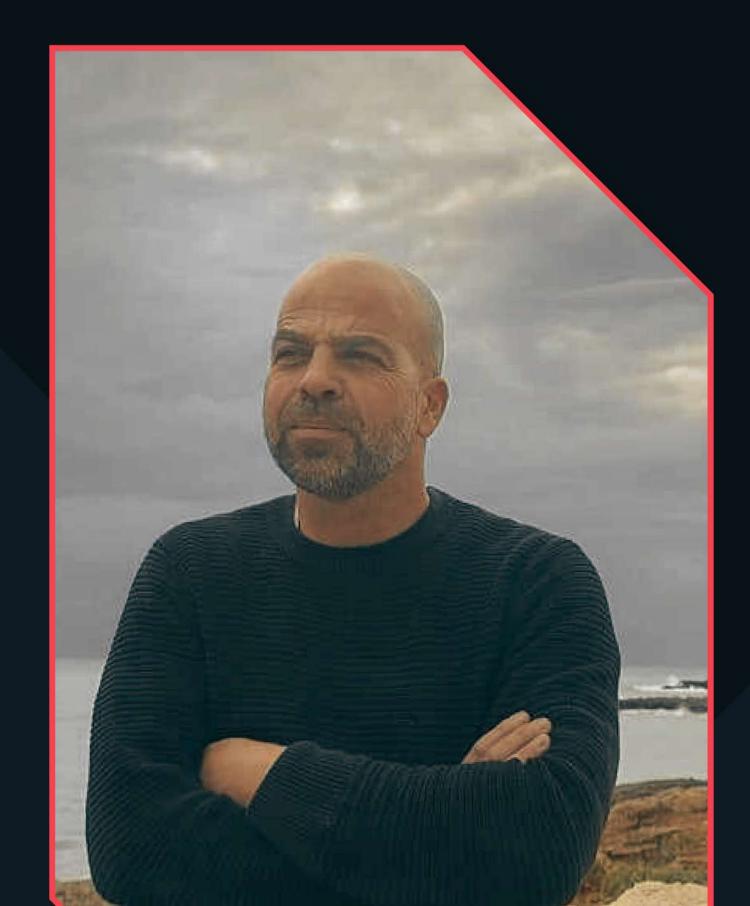

#### ΜΑΝΤΖΟΥΡΑΤΟΣ ΔΗΜΗΤΡΙΟΣ

Γεννήθηκε στο Ληξούρι το 1960

Είναι μέλος της Τ.Ε. Κεφαλονιάς – Ιθάκης του ΚΚΕ.

Είναι απόφοιτος του Τμήματος Επιστήμης Φυσικής Αγωγής και

Αθλητισμού (ΤΕΦΑΑ) Αθηνών

Απόφοιτος των ΚΑΤΕΕ Πατρών Διοίκησης και Οικονομίας.

Εκπαιδευτικός στο ΓΕΛ Ληξουρίου.

Πρόεδρος της ΕΛΜΕΚΙ και του Ν. Τ. της ΑΔΕΔΥ,

Διετέλεσε δημοτικός σύμβουλος επί Δημαρχίας Φιλιππάτου, δύο

θητείες νομαρχιακός σύμβουλος και περιφερειακός σύμβουλος στην

Περιφέρεια Ιονίων νήσων την περίοδο 2010-2014.

Δάσκαλος παραδοσιακών χορών και ερευνητής του Κεφαλλονίτικου παραδοσιακού χορού.